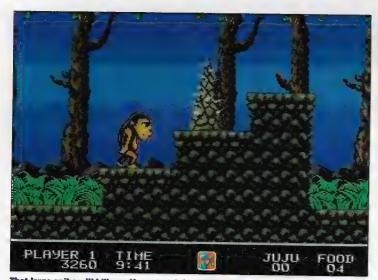

s nearby.

With the ball at your feet, button A and C pass it to a nearby player, while B boots it upfield or shoots if you stand a chance at goal.

There's nothing special about World Cup '92. OK, it plays quite well and the presentation is neat, but it's just a pretty dull footie sim, the likes of which have been seen since the dawn of computers.

There is also a lack of options, ie no weather conditions or variation of field types, most of which you come to expect in any worthwhile football game in this present day.

This makes it tire very easily and I expect you won't be playing for long.



The big game between England and France is about to start, with a place in the quarter-finals awarded to the winners



DayGlo Maradona, and the Italians are enduring the short stuff's skill







That large spike will kill you if you touch it and lob out loads of fire balls if killed



These contraptions will fling you high into the heavens if jumped on



definitely one of my favourite games on the Amiga and now at last, a new version is appearing on the Mega Drive, albeit under a different name.

An evil wizard has turned you, a meaty young bloke, into an ape and kidnapped your girlfriend.



Apes like nothing more than swinging about and this one is no exception





To get past the first end-of-level jobbie, shoot the faces which would be on either side of the square floating face - if Toki hadn't already done so!



Och! Look at that ugly flying birdy thing, it seems friendly! (But it isn't, is it?)

Now you must battle your way through various levels to revert back to your